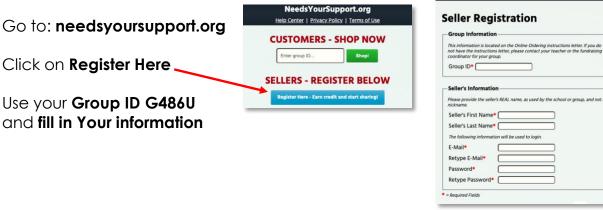

# HOW TO SELL ONLINE WITH CROWNE!

NeedsYourSupport.org Help.Center

### 1. STUDENTS MUST GET REGISTERED



#### 2. SHARE THE LINKS and SEND the INFO!!

Please share your fundraiser with as many people as possible. The more people you share with the greater your success will be.

Use your unique share link! Any visitor that comes to the site using your unique share link will automatically be supporting you and your group!



Here are several options to make sharing simple:

🕜 Share 💿 Save 🎔 Tweet 🖾 E-Mail

#### Support Flyer

Download the Support Flyer PDF

## 3. GET THE REWARDS!

15 items sold online = Choice of Giant bag of Gummi Bears or Sour Worms
20 items sold online = \$20.00
40 items sold online = \$20.00
60 items sold online = \$20.00
NO LIMIT – for each 20 items sold you will receive another \$20.00