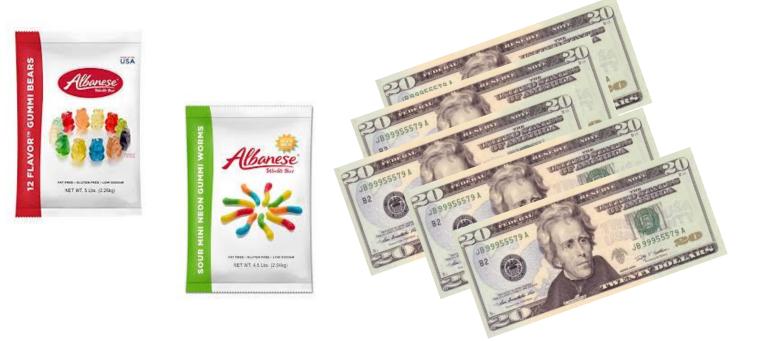

## 3. GET THE REWARDS!

15 items sold online = Choice of Giant bag of Gummi Bears or Sour Worms
20 items sold online = \$20.00
40 items sold online = \$20.00
60 items sold online = \$20.00
NO LIMIT – for each 20 items sold you will receive another \$20.00